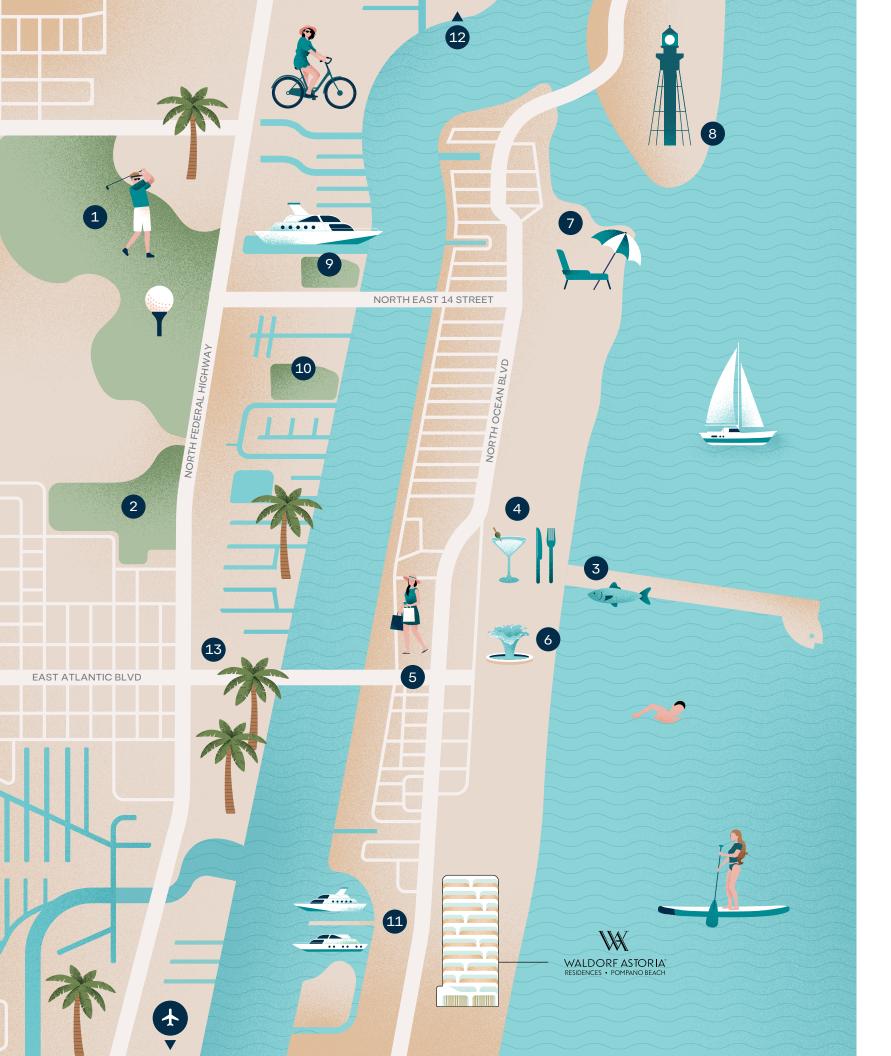

## POINTS OF INTEREST

- **1** Pompano Beach Municipal Golf Course 2 – Pompano Community Park **3** — Pompano Beach Pier **4** — Pompano Beach Fishing Village & Dining
- **5** Pompano Beach Shopping
- **6** Water Playground
- **7** North Ocean Park

- **8** Hillsboro Inlet Lighthouse
- **9** Alsdorf Park Public Boat Launch
- **10** Harbors Edge Park
- **11** Waldorf Astoria Residences Pompano Beach Private Marina
- **12** Lighthouse Point Marina
- **13** Atlantic Boulevard Shopping & Dining